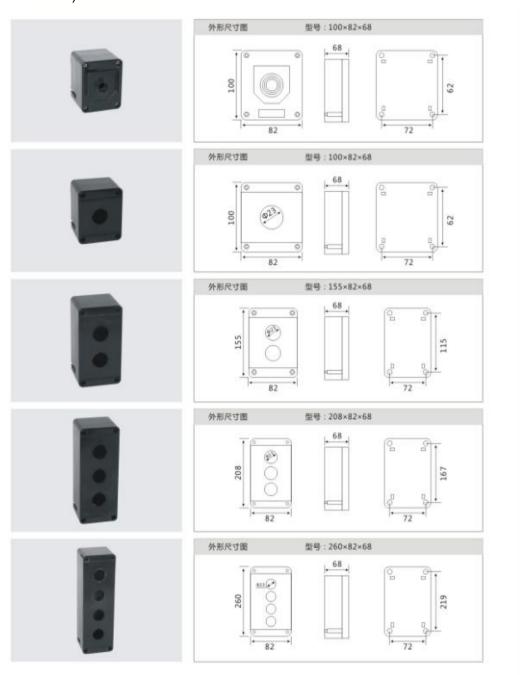

# **Explosion Proof Switch 20-300W**

**GKZXF8030 Series** 









#### **Applications**

Can be used in zone 1, 2 and 21, 22 A wide range of hazardous areas where ignitable vapors, dust, moisture and corrosive elements are present

Areas with high energy costs
Typical applications include:
Oil and gas industries
Chemical, petrochemical
Pharmaceutical indu stries
Pulp and Paper
Waste and sewage treatment
Power Generation

**Explosion Proof Switch** 

(E) II 2G Ex db IIC T6 Gb
II 2D Ex tb IIIC T80°C Db

Application: Zone 1, 2 & 21, 22

Material: GRP

#### **Standard Materials**

Housing: GRP material

Gasket: Silicon rubber

### **Certifications**

ATEX CNEX CE RoHS ISO9001

# Dimensions (In millimeter)



## **Electrical Data**

| Ex Marking          | Ex db IIC T6 Gb/Ex tb IIIC T80°C Db |
|---------------------|-------------------------------------|
| Classification      | Group II, Catogory 2 GD;            |
| IP Degree           | IP66                                |
| Corrosion Resistant | WF2                                 |
| Input Voltage       | 1                                   |
| Power Factor        | 1                                   |
| Conduit Entries     | G 3/4"                              |