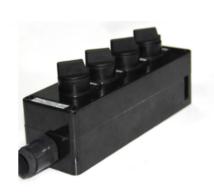

**Explosion Proof Switch** 

(E) II 2G Ex db IIC T6 Gb
II 2D Ex tb IIIC T80°C Db

Application: Zone 1, 2 & 21, 22

Material: GRP