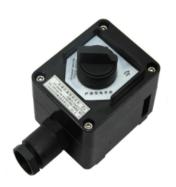

**Explosion Proof Switch** 

(E) II 2G Ex db IIC T6 Gb
II 2D Ex tb IIIC T80°C Db

Application: Zone 1, 2 & 21, 22

Material: GRP