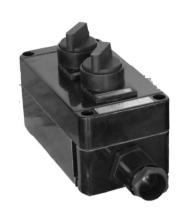

**Explosion Proof Switch** 

(E) II 2G Ex db IIC T6 Gb
II 2D Ex tb IIIC T80°C Db

Application: Zone 1, 2 & 21, 22

Material: GRP